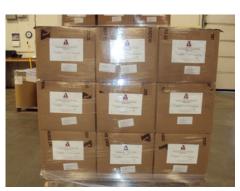

#### **Standard Cartons**

**UN Approved** 25 kg net fiberboard cartons, sealed with "JOST CHEMICAL" tape 40 cm x 33 cm x 34.5 cm Empty carton weight is 1230 gm 27 cartons per pallet

Large cartons (for less dense products) 40 cm x 33 cm x 53.5 cm Empty carton weight is 1600 gm 18 cartons per pallet