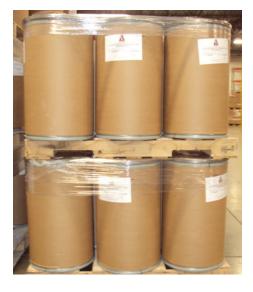

#### **Drums**

50 kg net fiber drums with metallic closing and Tamper-evident seal Size - Varies depending on the product's specific weight Number of drums per pallet -Varies depending on size of drum