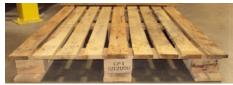

### Standard Pallets

**CP1 Pallets** 

100 cm x 120 cm

pallet 4-way Entry

Heat Treated/ISPM 15

Used for shipping product in cartons

Full pallet outer dimensions includes the

(39.25 inches x 47.25 inches)

Heat Treated/ ISPM 15 Used for shipping product in fiber drums 40 inches x 48 inches (102 cm x 122 cm) Full pallet outer dimensions includes the pallet 4-way Entry