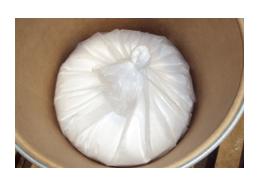

## **Poly Liners**

The poly liners are manufactured from FDA approved polyethylene that does not contain slip additives.

The liner is closed with a goose-neck fold and sealed with a plastic tie. No labels are affixed on the PF liner.