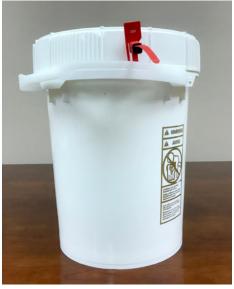

### **Plastic Pails**

Tamper-evident seals
Size and Dimension – *Varies depending on the product*Number of plastic pails per pallet – *Varies* 

depending on the size of the plastic pail