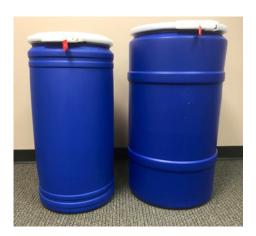

### **Polydrums**

High Density PE
Tamper-evident seals
Size and Dimensions – Varies depending
on the product
Number of polydrums per pallet – Varies
depending on the size of the polydrums