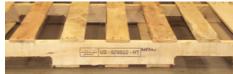

### Standard Pallets

**CP1 Pallets** 

100 cm x 120 cm

pallet 4-way Entry

Heat Treated/ISPM 15

Used for shipping product in cartons

Full pallet outer dimensions includes the

(39.25 inches x 47.25 inches)

Heat Treated/ ISPM 15 Used for shipping product in fiber drums 40 inches x 48 inches (102 cm x 122 cm) Full pallet outer dimensions includes the pallet 4-way Entry