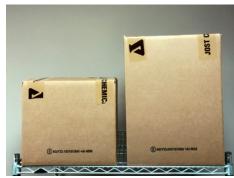

#### **Standard Cartons**

**UN Approved** 25 kg net fiberboard cartons, sealed with "JOST CHEMICAL" tape 40 cm x 33 cm x 34.5 cm Empty carton weight is 1230 gm 27 cartons per pallet

Large cartons (for less dense products) 40 cm x 33 cm x 53.5 cm Empty carton weight is 1600 gm 18 cartons per pallet